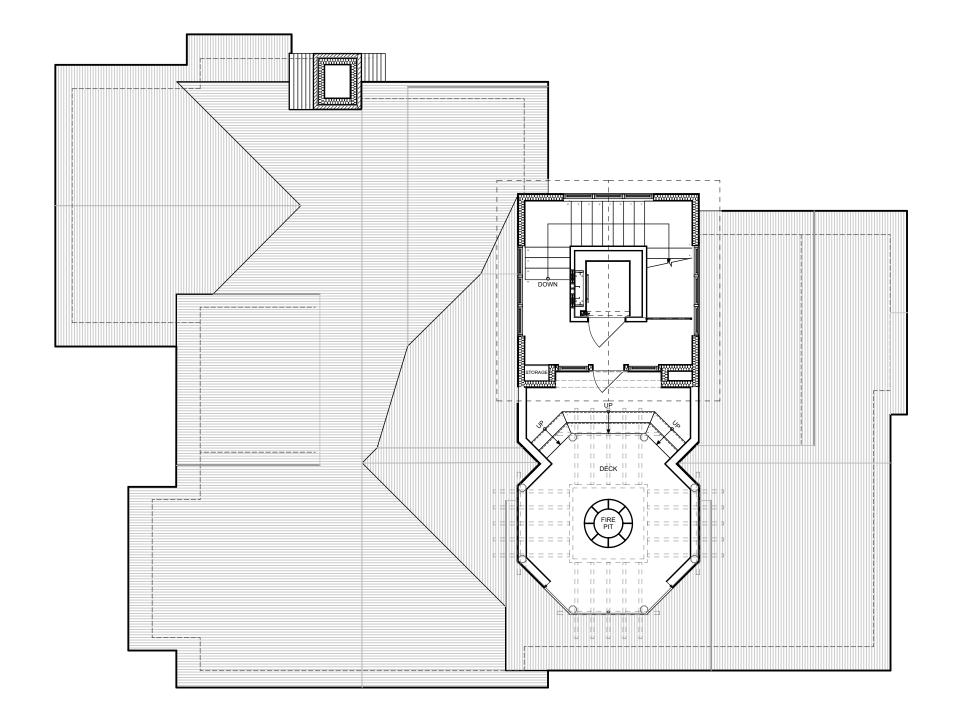

First Floor Plan

SCALE: 1/8" = 1'-0"



## Second Floor Plan

SCALE: 1/8" = 1'-0"



Third Floor Plan

SCALE: 1/8" = 1'-0"



## **Tower Floor Plan**

SCALE: 1/8" = 1'-0"



# East Elevation (Front)

SCALE: 1/8" = 1'-0"



#### West Elevation

SCALE: 1/8" = 1'-0"



#### North Elevation

SCALE: 1/8" = 1'-0"



## **South Elevation**

SCALE: 1/8" = 1'-0"









These plans, as well as the ideas and concepts, herein including digital information, are the property of Burwell Associates, Incorporated and are not to be reproduced in any form or manner without the express written permission of Burwell Associates, Incorporated









These plans, as well as the ideas and concepts, herein including digital information, are the property of Burwell Associates, Incorporated and are not to be reproduced in any form or manner without the express written permission of Burwell Associates, Incorporated