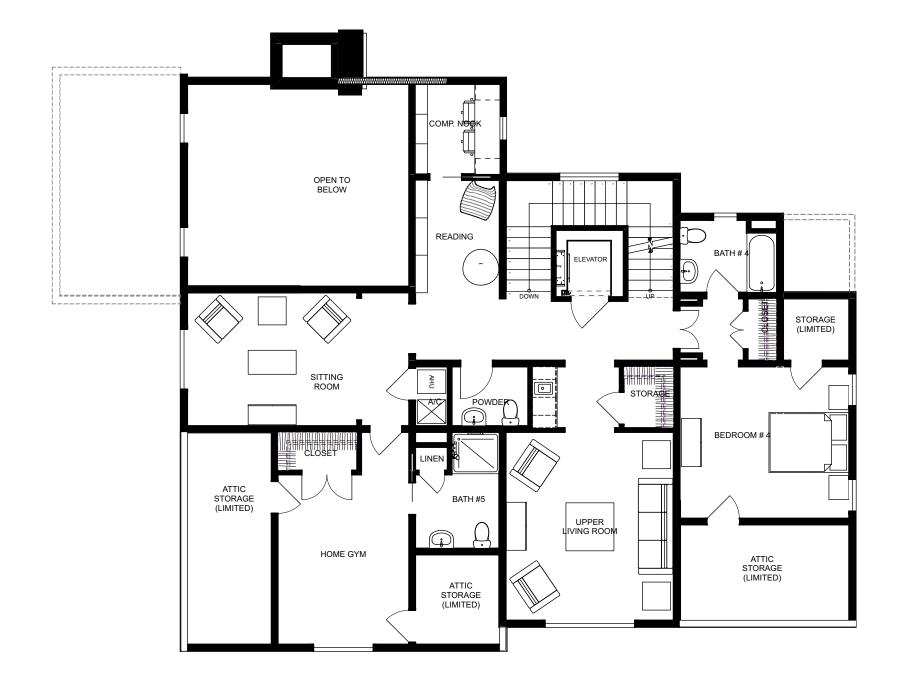

## Second Floor Plan

SCALE: 1/8" = 1'-0"

Third Floor Plan

SCALE: 1/8" = 1'-0"