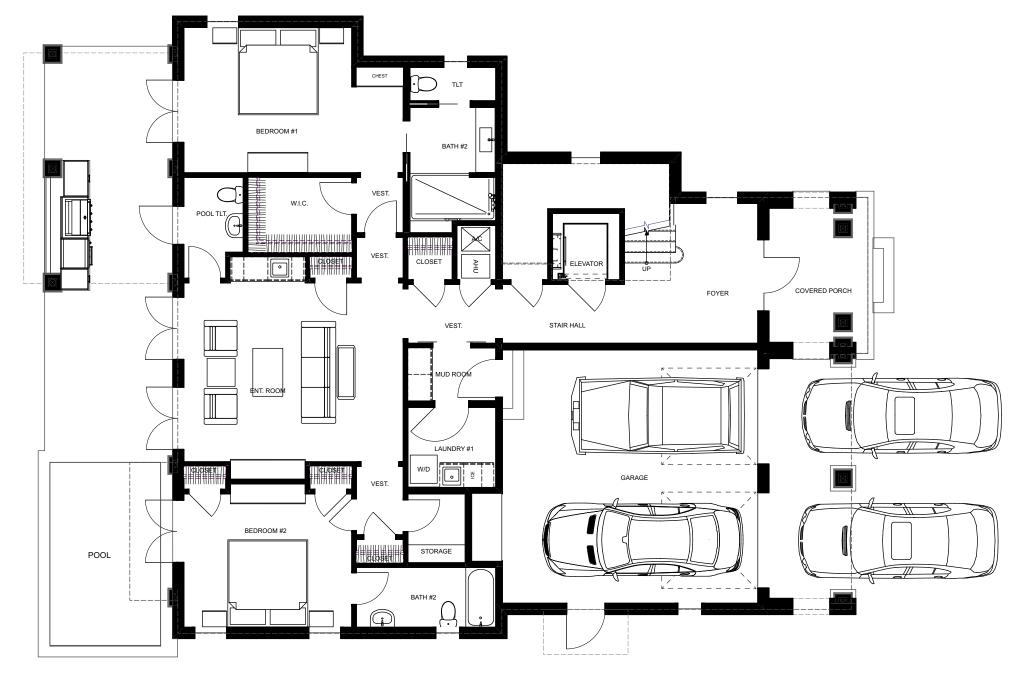

First Floor Plan

SCALE: 1/8" = 1'-0"



## Second Floor Plan

SCALE: 1/8" = 1'-0"



Third Floor Plan

SCALE: 1/8" = 1'-0"



## **Tower Floor Plan**

SCALE: 1/8" = 1'-0"



# East Elevation (Front)

SCALE: 1/8" = 1'-0"



#### West Elevation

SCALE: 1/8" = 1'-0"



#### North Elevation

SCALE: 1/8" = 1'-0"



## **South Elevation**

SCALE: 1/8" = 1'-0"









These plans, as well as the ideas and concepts, herein including digital information, are the property of Burwell Associates, Incorporated and are not to be reproduced in any form or manner without the express written permission of Burwell Associates, Incorporated









These plans, as well as the ideas and concepts, herein including digital information, are the property of Burwell Associates, Incorporated and are not to be r