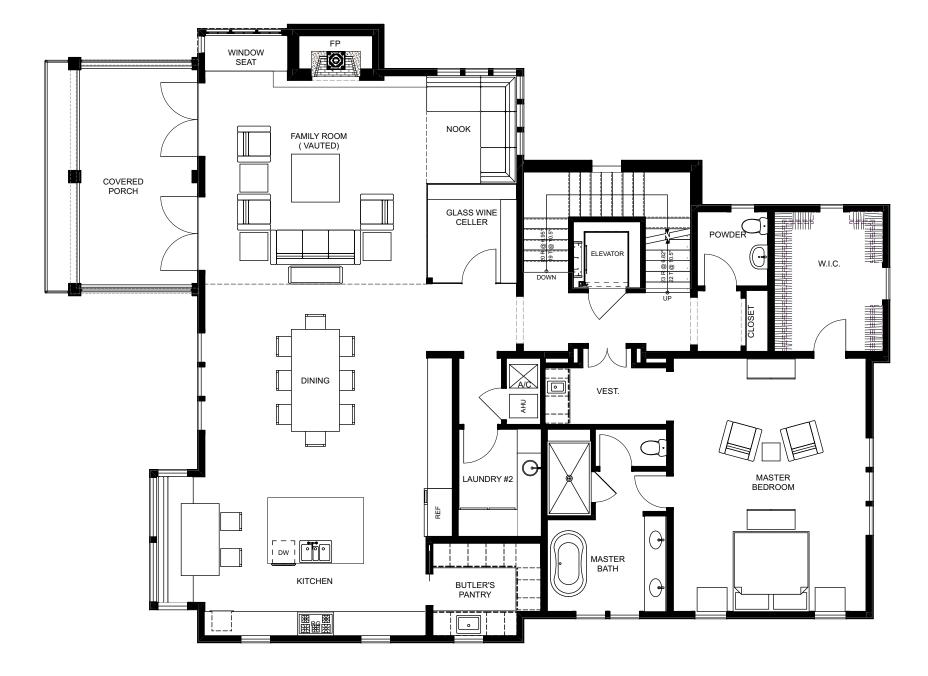

## Second Floor Plan

SCALE: 1/8" = 1'-0"

Third Floor Plan

SCALE: 1/8" = 1'-0"